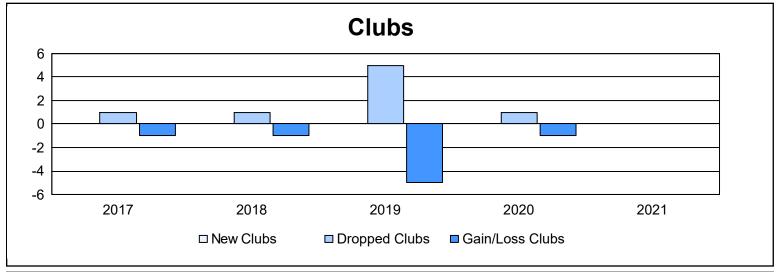

District 9 NC As of June 2021 Cumulative

| Year      | New<br>Clubs | Dropped<br>Clubs | Gain/<br>Loss<br>Clubs | New<br>Members | Charter<br>Members | Reinstate<br>Members | Transfer<br>Members | Total<br>Member<br>Added | Total<br>Members<br>Dropped | Gain/<br>Loss<br>Members |
|-----------|--------------|------------------|------------------------|----------------|--------------------|----------------------|---------------------|--------------------------|-----------------------------|--------------------------|
| 2016-2017 | 0            | 1                | -1                     | 114            | 0                  | 0                    | 7                   | 121                      | 119                         | 2                        |
| 2017-2018 | 0            | 1                | -1                     | 60             | 0                  | 1                    | 4                   | 65                       | 127                         | -62                      |
| 2018-2019 | 0            | 5                | -5                     | 48             | 1                  | 2                    | 17                  | 68                       | 192                         | -124                     |
| 2019-2020 | 0            | 1                | -1                     | 42             | 0                  | 1                    | 4                   | 47                       | 113                         | -66                      |
| 2020-2021 | 0            | 0                | 0                      | 29             | 0                  | 4                    | 1                   | 34                       | 111                         | -77                      |
| Average   | 0            | 2                | -2                     | 59             | 0                  | 2                    | 7                   | 67                       | 132                         | -65                      |