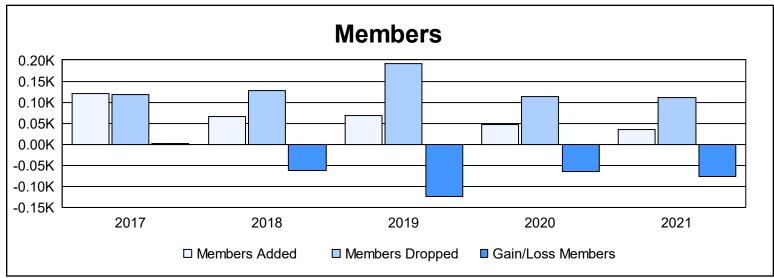

District 9 NC As of June 2021 Cumulative

| Year      | New<br>Clubs | Dropped<br>Clubs | Gain/<br>Loss<br>Clubs | New<br>Members | Charter<br>Members | Reinstate<br>Members | Transfer<br>Members | Total<br>Member<br>Added | Total<br>Members<br>Dropped | Gain/<br>Loss<br>Members |
|-----------|--------------|------------------|------------------------|----------------|--------------------|----------------------|---------------------|--------------------------|-----------------------------|--------------------------|
| 2016-2017 | 0            | 1                | -1                     | 114            | 0                  | 0                    | 7                   | 121                      | 119                         | 2                        |
| 2017-2018 | 0            | 1                | -1                     | 60             | 0                  | 1                    | 4                   | 65                       | 127                         | -62                      |
| 2018-2019 | 0            | 5                | -5                     | 48             | 1                  | 2                    | 17                  | 68                       | 192                         | -124                     |
| 2019-2020 | 0            | 1                | -1                     | 42             | 0                  | 1                    | 4                   | 47                       | 113                         | -66                      |
| 2020-2021 | 0            | 0                | 0                      | 29             | 0                  | 4                    | 1                   | 34                       | 111                         | -77                      |
| Average   | 0            | 2                | -2                     | 59             | 0                  | 2                    | 7                   | 67                       | 132                         | -65                      |